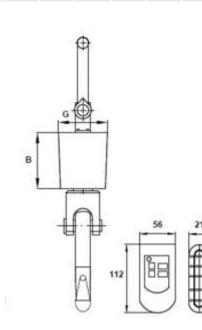

### Dimensions:

| Model   | Cap(t) | А   | В   | Е   | G   | Н   | L    | L1  | ØD1 | ØD2 | ØD3 | Wt kg |
|---------|--------|-----|-----|-----|-----|-----|------|-----|-----|-----|-----|-------|
| CRN-HDF | 20     | 73  | 158 | 219 | 206 | 230 | 811  | 76  | 90  | 150 | 51  | 77    |
| CRN-HDF | 30     | 120 | 159 | 279 | 212 | 236 | 992  | 120 | 130 | 150 | 65  | 127   |
| CRN-HDF | 40     | 130 | 215 | 313 | 300 | 300 | 1213 | 140 | 150 | 214 | 72  | 230   |
| CRN-HDF | 50     | 130 | 215 | 313 | 300 | 300 | 1213 | 140 | 150 | 214 | 72  | 230   |

Note: All Dimensions are in 'mm'

External Battery Charger

Fully Drained battery - will get fully charged in 8 hours.

Address - Near Railway Station, Sadhrana road, Garhi Harsaru, Gurgaon, Haryana - 122505