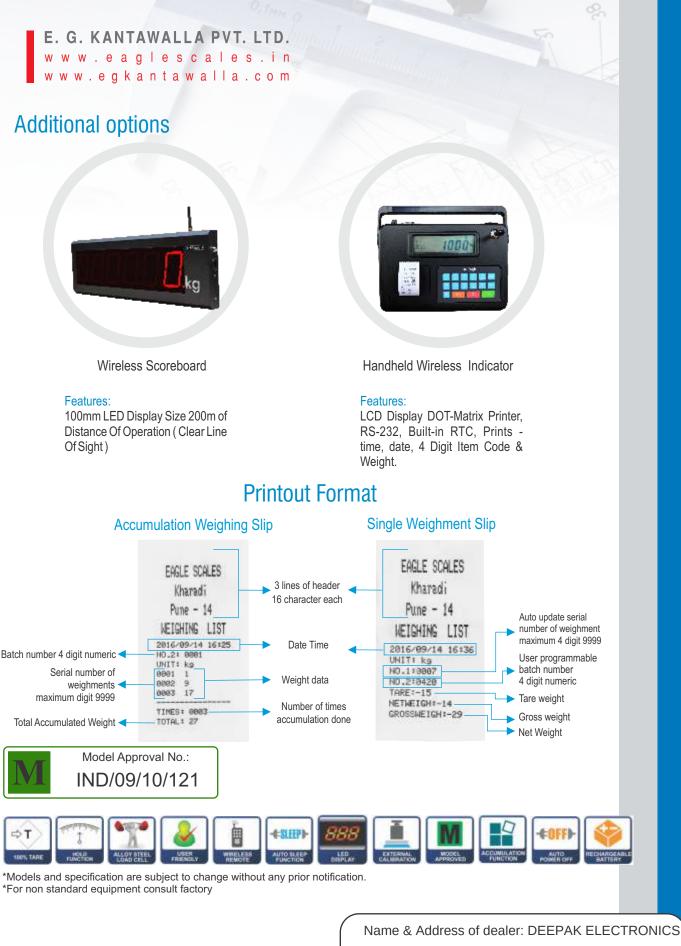

#### Features:

- Weight Accumulation Function
- Simple User Friendly Operation
- Push Button Industrial Switches
- Over Discharge Protection Circuit
- Specialized Pull Force Load Cell For Long Life & High Accuracy
- Solid Steel Construction For Long Term Durability
- Dust Proof IP 54
- Built-In Battery Backup for 8 Hours Operation 2nd Battery provide with external charger to keep your scale running 24 x 7.
- Auto Sleep / Power Down Function Saves Battery

## Technical Specifications:

- Time To Stabilize 6s ~ 9s
- Operating Temperature 0°C ~ 45°C
- Battery Capacity 6V/4.5 AH
- 5 Digit 40mm High Visibility LED Display
- Overload -100% Full Scale +9e
- Safeload 150% of Full Scale
- Break Point 300% of Full Scale
- Infrared wireless remote control distance 0 to 5 mtrs, clear line of sight.