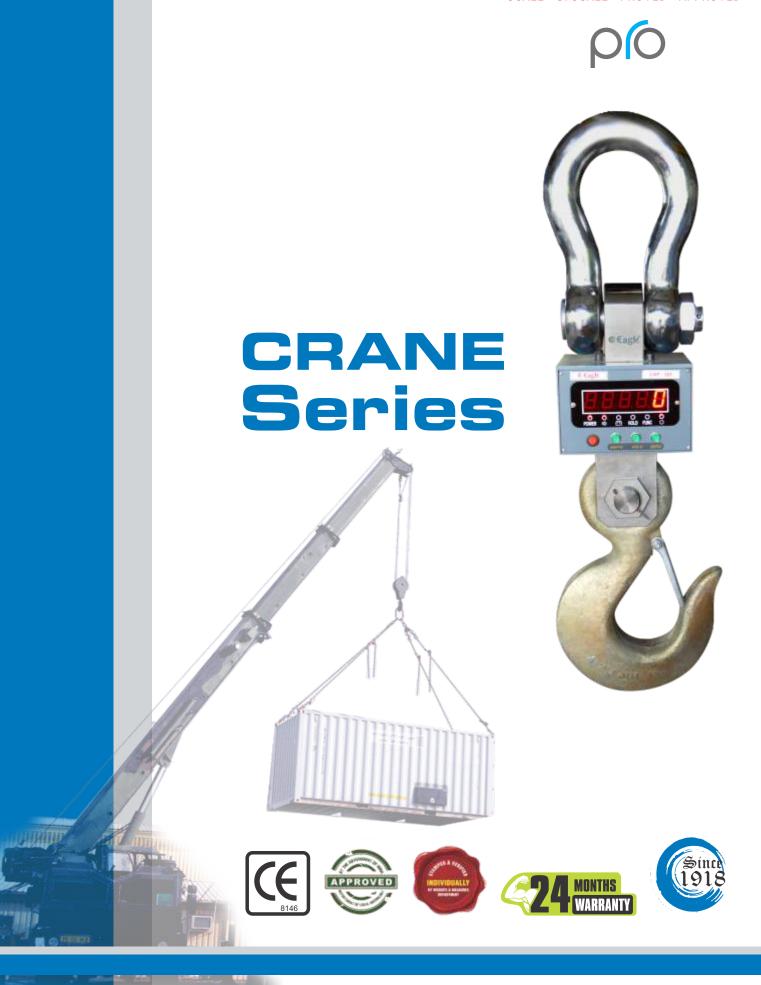

#### **Overview:**

CRN – HDF is a solid steel construction for long term durability for heavy duty use with anti-dust, splashproof and anti magnetic, Ideal for use in Rough Industrial Environment on account of its solid steel structure. Convenient and Safe to use. High Grade Alloy Steel Load cell ensures high accuracy. Equipped with infrared wireless remote control for simple user friendly operation and external battery charger and 2 sets of battery for 24x7 use.

#### Features:

- Weight Accumulation Function
- Simple User Friendly Operation
- Push Button Industrial Switches
- Over Discharge Protection Circuit
- Specialized Pull Force Load Cell For Long Life & High Accuracy
- Solid Steel Construction For Long Term Durability
- Dust Proof IP 54
- Built-In Battery Backup for 8 Hours Operation 2nd Battery provide with external charger to keep your scale running 24 x 7.
- Auto Sleep / Power Down Function Saves Battery

## Technical Specifications:

- Time To Stabilize 6s ~ 9s
- Operating Temperature 0°C ~ 45°C
- Battery Capacity 6V/4.5 AH
- 5 Digit 40mm High Visibility LED Display
- Overload -100% Full Scale +9e
- Safeload 150% of Full Scale
- Break Point 300% of Full Scale
- Infrared wireless remote control distance 0 to 5 mtrs, clear line of sight.

# Range:

| Model     | Capacity | Readability | Bottom Hook         | Stamping Class |
|-----------|----------|-------------|---------------------|----------------|
| CRN - HDF | 20000 kg | 10 kg       | Fixed - Alloy Steel | Class II       |
| CRN - HDF | 30000 kg | 10 kg       | Fixed - Alloy Steel | Class II       |
| CRN - HDF | 40000 kg | 20 kg       | Fixed - Alloy Steel | Class II       |
| CRN - HDF | 50000 kg | 20 kg       | Fixed - Alloy Steel | Class II       |