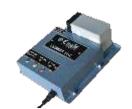

Note: All Dimensions are in 'mm'

External Battery Charger

Fully Drained battery - will get fully charged in 8 hours.

Address - Near Railway Station, Sadhrana road, Garhi Harsaru, Gurgaon, Haryana - 122505