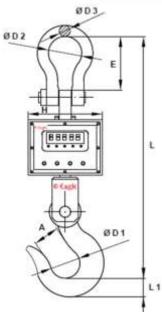

### Dimensions:

| Model   | Cap(t) | А   | В   | Е   | G   | Н   | L    | L1  | ØD1 | ØD2 | ØD3 | Wt kg |
|---------|--------|-----|-----|-----|-----|-----|------|-----|-----|-----|-----|-------|
| CRN-HDF | 20     | 73  | 158 | 219 | 206 | 230 | 811  | 76  | 90  | 150 | 51  | 77    |
| CRN-HDF | 30     | 120 | 159 | 279 | 212 | 236 | 992  | 120 | 130 | 150 | 65  | 127   |
| CRN-HDF | 40     | 130 | 215 | 313 | 300 | 300 | 1213 | 140 | 150 | 214 | 72  | 230   |
| CRN-HDF | 50     | 130 | 215 | 313 | 300 | 300 | 1213 | 140 | 150 | 214 | 72  | 230   |