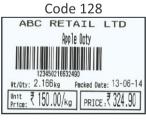

## **Technical Specifications**

| Description                      | Barcode Label Printing Scale         |                           |
|----------------------------------|--------------------------------------|---------------------------|
| Capacity/Accuracy                | Bench Type                           | With Pole                 |
|                                  | 1kg/0.1g                             | 6kg/1g, 15kg/2g, 30kg/5g, |
|                                  | 6kg/1g, 15kg/2g, 30kg/5g,            |                           |
| Platter Size                     | 227mm x 302mm (for 1kg)              | 280mm x 340mm             |
|                                  | 280mm x 340mm (for 6kg, 15kg, 30kg.) |                           |
| Label Width and Length (min~max) | 20~62mm, 20~110mm                    |                           |
| Label Thickness (max)            | 170 microns                          |                           |
| PLU                              | 5000                                 |                           |
| Printing speed                   | 0.83 ms/line                         |                           |
| Label Roll Diameter (max)        | Outer: 120 mm, Inner: 28 mm          |                           |
| Standard Interfaces              | 1 x RS-232 Serial, 1 x Ethernet LAN  |                           |
| Dimension (L x W x D)            | 490 mm x 360 mm x 450 mm             |                           |