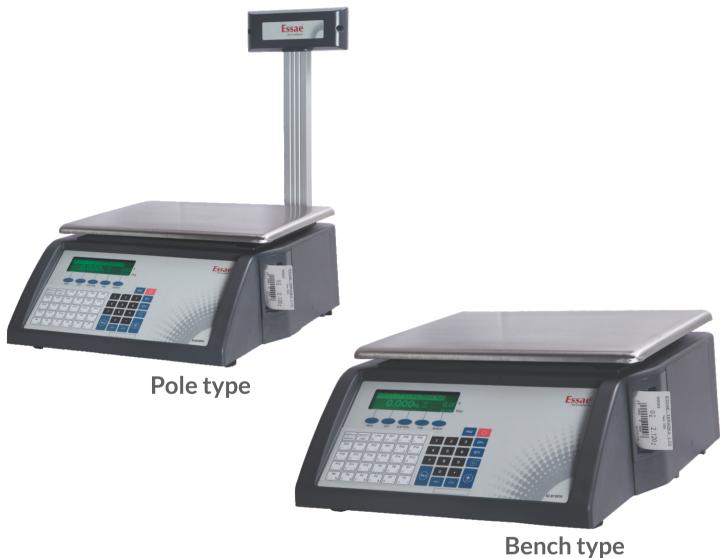

## **SI-810PR** Barcode Label printing Scale

Bench type

A new generation Barcode Label printing Scale solution to speed up your Weighing & Labelling operations and delight your customers with a more accurate and faster checkout experience.

## **Technical Specifications**

| Description                      | Barcode Label Printing Scale         |                           |
|----------------------------------|--------------------------------------|---------------------------|
| Capacity/Accuracy                | Bench Type                           | With Pole                 |
|                                  | 1kg/0.1g                             | 6kg/1g, 15kg/2g, 30kg/5g, |
|                                  | 6kg/1g, 15kg/2g, 30kg/5g,            |                           |
| Platter Size                     | 227mm x 302mm (for 1kg)              | 280mm x 340mm             |
|                                  | 280mm x 340mm (for 6kg, 15kg, 30kg.) |                           |
| Label Width and Length (min~max) | 20~62mm, 20~110mm                    |                           |
| Label Thickness (max)            | 170 microns                          |                           |
| PLU                              | 5000                                 |                           |
| Printing speed                   | 0.83 ms/line                         |                           |
| Label Roll Diameter (max)        | Outer: 120 mm, Inner: 28 mm          |                           |
| Standard Interfaces              | 1 x RS-232 Serial, 1 x Ethernet LAN  |                           |
| Dimension (L x W x D)            | 490 mm x 360 mm x 450 mm             |                           |

## **Sailent Features**

- Bright LCD Display with green LED back light
- High contrast display for easy viewing in any lighting conditions
- Simple & User friendly design
- Quick changeover of label roll reduces customer waiting time
- Less wastage of labels during calibration
- Sensor for Door & Thermal head open prevents dust entry
- Peel off sensor
- PLU upload/download
- Cloning function reduces downtime
- User friendly label designer
- Flexible Barcode programming
- → Long Life & High Reliability
- Better Key click feeling
- Less user fatigue