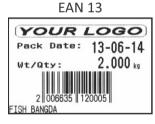

## **Technical Specifications**

| Description                      | Barcode Label Printing Scale         |                           |
|----------------------------------|--------------------------------------|---------------------------|
| Capacity/Accuracy                | Bench Type                           | With Pole                 |
|                                  | 1kg/0.1g                             | 6kg/1g, 15kg/2g, 30kg/5g, |
|                                  | 6kg/1g, 15kg/2g, 30kg/5g,            |                           |
| Platter Size                     | 227mm x 302mm (for 1kg)              | 280mm x 340mm             |
|                                  | 280mm x 340mm (for 6kg, 15kg, 30kg.) |                           |
| Label Width and Length (min~max) | 20~62mm, 20~110mm                    |                           |
| Label Thickness (max)            | 170 microns                          |                           |
| PLU                              | 5000                                 |                           |
| Printing speed                   | 0.83 ms/line                         |                           |
| Label Roll Diameter (max)        | Outer: 120 mm, Inner: 28 mm          |                           |
| Standard Interfaces              | 1 x RS-232 Serial, 1 x Ethernet LAN  |                           |
| Dimension (L x W x D)            | 490 mm x 360 mm x 450 mm             |                           |